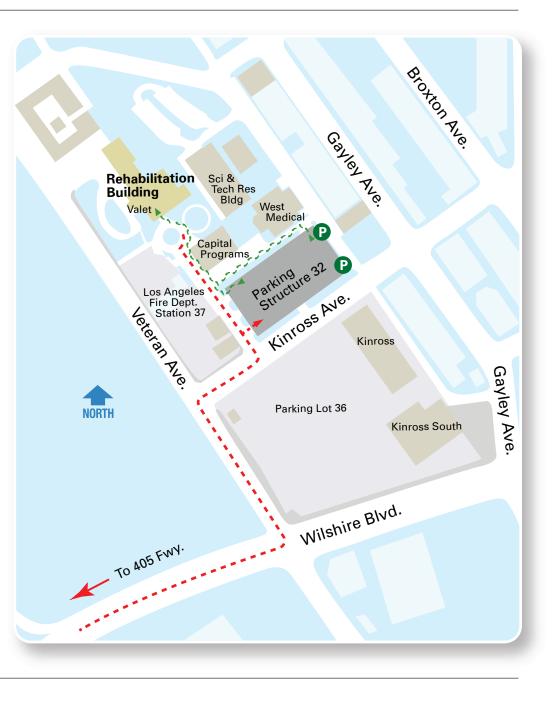

## DIRECTIONS TO UCLA REHABILITATION SERVICES:

- 1. From the 405 San Diego Fwy, exit on Wilshire Boulevard east.
- 2. Turn LEFT onto Veteran Avenue.
- 3. Turn RIGHT onto Kinross Avenue.
- 4a. Self parking. If you choose to park in the structure, move to left turn lane at first light and turn LEFT. Turn into Structure P32 on your immediate right. Park in a numbered space and pay at the Pay-By-Space Machine. The Pay-By-Space Machines are located in the southeast corners, level 1. (\$1, \$5, \$10, quarters and \$1 coin Discover, Master & Visa cards accepted).
- 4b. Valet. If you choose to valet park, move to left turn lane at first light and turn LEFT. Continue driving past the back of the fire department and drive to valet at the turn-around. Cash or check only.
- Walk north towards Rehabilitation Building and enter through the double doors. Suite A744 is on the left.